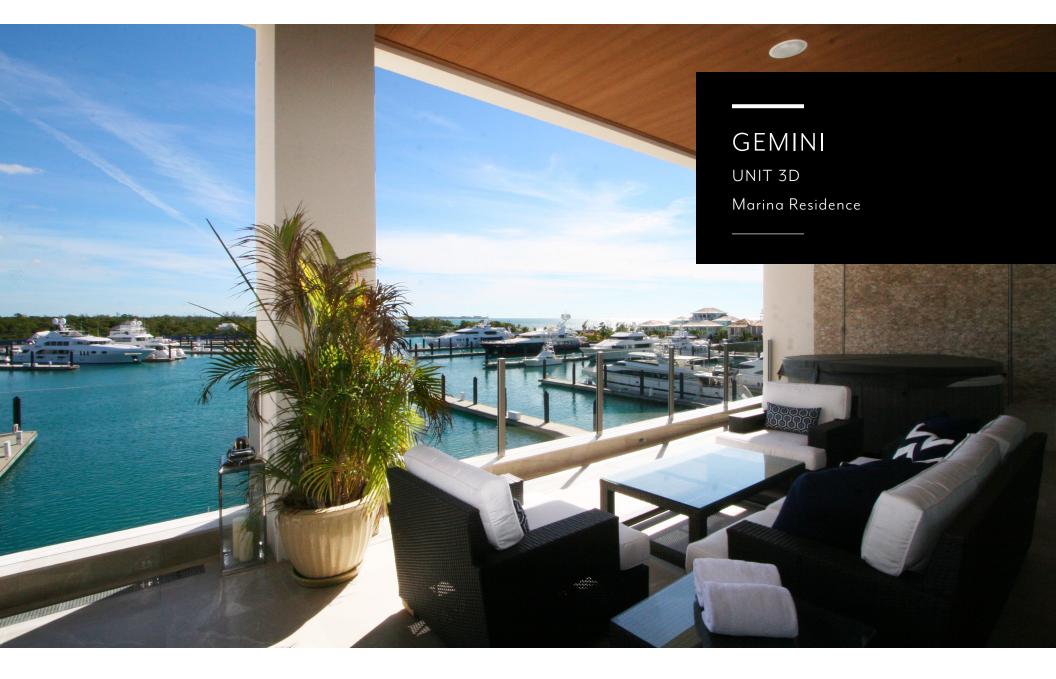

## **GEMINI** UNIT 3D Marina Residence

TOTAL BEDROOMS: 4 TOTAL BATHS: 4 full, 1 half SLEEPS TOTAL: 8

2 Kings, 2 Queens

RESIDENCE LOCATION

| A/C SQ. FT. | TERRACE SQ. FT. | TOTAL SQ. FT. |
|-------------|-----------------|---------------|
| 3,540       | 616             | 4,156         |

## **GEMINI, UNIT 3D**

Marina Residences at Albany are two- to seven-bedroom residences surrounding Albany's mega-yacht marina. Centrally located between the resort's beachside and northern amenities, these completely furnished homes are all distinctively decorated and fully amenitized to offer the very best in relaxed island living.