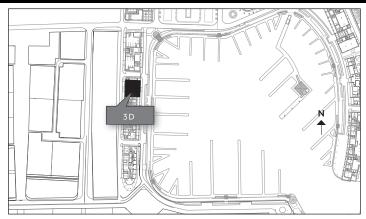

## **GEMINI** UNIT 3D Marina Residence

TOTAL BEDROOMS: 4 TOTAL BATHS: 4 full, 1 half SLEEPS TOTAL: 8

2 Kings, 2 Queens

RESIDENCE LOCATION

| A/C SQ. FT. | TERRACE SQ. FT. | TOTAL SQ. FT. |
|-------------|-----------------|---------------|
| 3,540       | 616             | 4,156         |

To book your holiday at Albany, please contact Resort Services at 242-676-6012 or hotel@albanybahamas.com

GEMINI Building, Unit 3D

→z

DINING & LIVING ROOM

OUTDOOR DINING

OUTDOOR LIVING WITH HOT TUB

MASTER BEDROOM