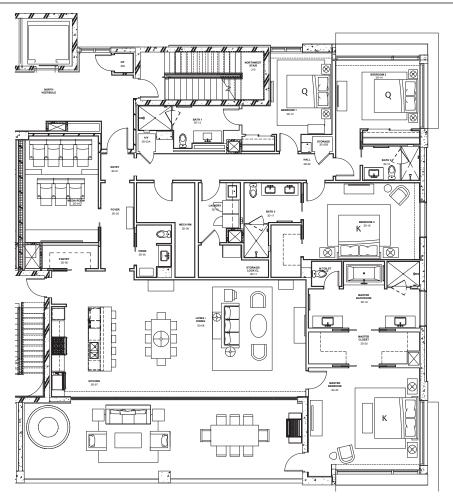

## **GEMINI** UNIT 3D Marina Residence

TOTAL BEDROOMS: 4 TOTAL BATHS: 4 full, 1 half SLEEPS TOTAL: 8

2 Kings, 2 Queens

RESIDENCE LOCATION

| A/C SQ. FT. | TERRACE SQ. FT. | TOTAL SQ. FT. |
|-------------|-----------------|---------------|
| 3,540       | 616             | 4,156         |

## **GEMINI, UNIT 3D**

Marina Residences at Albany are two- to seven-bedroom residences surrounding Albany's mega-yacht marina. Centrally located between the resort's beachside and northern amenities, these completely furnished homes are all distinctively decorated and fully amenitized to offer the very best in relaxed island living.